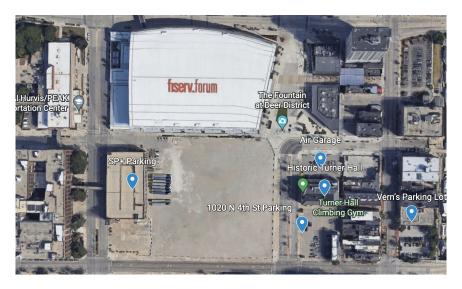

## Where to Park

1. Air Garage: 1048 Vel R. Phillips Ave, Milwaukee, WI 53203

2. 1020 N 4th St Parking: 1020 Vel R. Phillips Ave, Milwaukee, WI 53203

3. Wells Street Garage: 330 W Wells St, Milwaukee, WI 53203

## All the garages are open with the cost ranging between \$10-\$30

Please remove all personal items from your vehicle. Milwaukee Evaluation is not responsible for lost or stolen items.

> 2023 Social Justice and Evaluation Conference ¡Milwaukee Evaluation! Inc. **Directions and Parking Information Sheet**